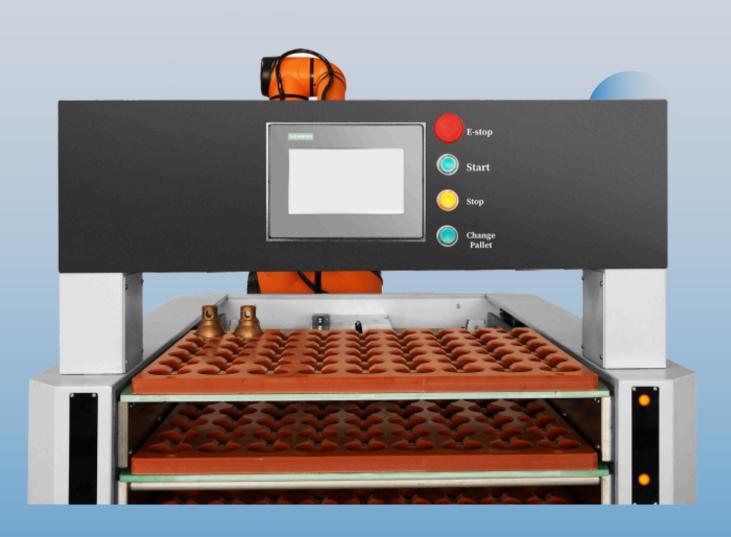

## TECHNICAL PARAMETERS

| Model       | RI-T10                                                   | RI-T12  | RI-T20  |
|-------------|----------------------------------------------------------|---------|---------|
| Load        | 10 kg                                                    | 12 kg   | 20 kg   |
| Arm reach   | 1350 mm                                                  | 1250 mm | 1650 mm |
| DOF         | 6-AXIS                                                   |         |         |
| Tray size   | 600*480 mm                                               |         |         |
| Layer       | 10 layer Options 9 layer and 8 layer                     |         |         |
| Object      | 60mm (10layer) 70mm (9layer) 80mm (7layer)               |         |         |
| Power       | Single phase 220V (110V options)                         |         |         |
| DI/O        | 16 Input/16Output                                        |         |         |
| Protocol    | Ethernet, Modbus-RTU/TCP, Profinet(Options)              |         |         |
| Weight      | 420 kg                                                   |         |         |
| Application | For CNC lathe, milling EDM, Test machine load and unload |         |         |
| Language    | English                                                  |         |         |
| Other       | Siemens PLC and HMI                                      |         |         |