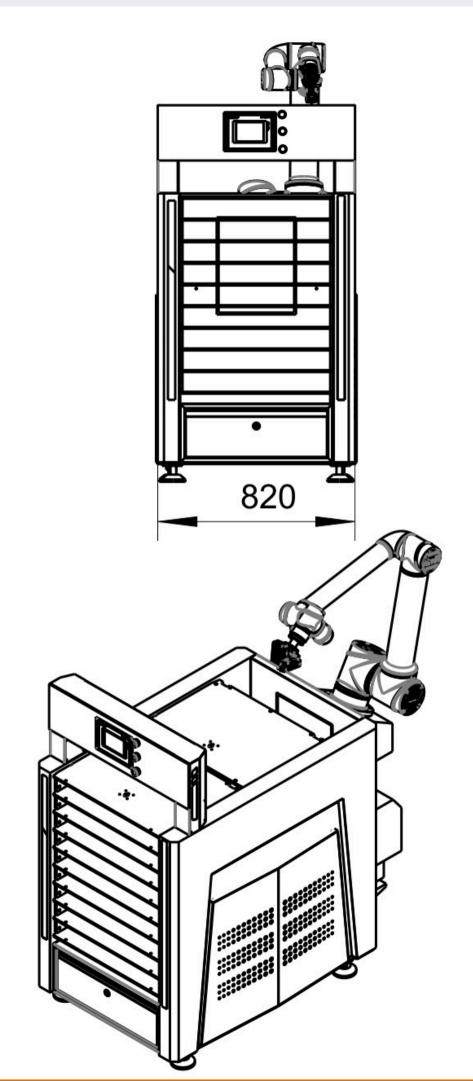

## TECHNICAL PARAMETERS

| Model       | RI-T10                                                   | RI-T12  | RI-T20  |
|-------------|----------------------------------------------------------|---------|---------|
| Load        | 10 kg                                                    | 12 kg   | 20 kg   |
| Arm reach   | 1350 mm                                                  | 1250 mm | 1650 mm |
| DOF         | 6-AXIS                                                   |         |         |
| Tray size   | 600*480 mm                                               |         |         |
| Layer       | 10 layer Options 9 layer and 8 layer                     |         |         |
| Object      | 60mm (10layer) 70mm (9layer) 80mm (7layer)               |         |         |
| Power       | Single phase 220V (110V options)                         |         |         |
| DI/O        | 16 Input/16Output                                        |         |         |
| Protocol    | Ethernet, Modbus-RTU/TCP, Profinet(Options)              |         |         |
| Weight      | 420 kg                                                   |         |         |
| Application | For CNC lathe, milling EDM, Test machine load and unload |         |         |
| Language    | English                                                  |         |         |
| Other       | Siemens PLC and HMI                                      |         |         |