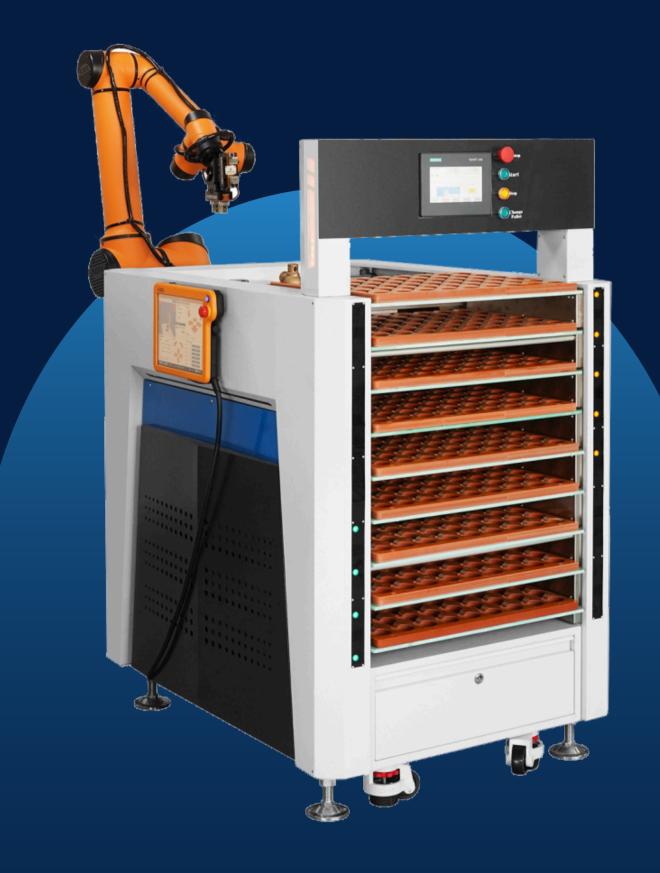

# RI CNC TENDING COLLABORATIVE STATION

## TECHNICAL PARAMETERS

| Model       | RI-T10                                                   | RI-T12  | RI-T20  |
|-------------|----------------------------------------------------------|---------|---------|
| Load        | 10 kg                                                    | 12 kg   | 20 kg   |
| Arm reach   | 1350 mm                                                  | 1250 mm | 1650 mm |
| DOF         | 6-AXIS                                                   |         |         |
| Tray size   | 600*480 mm                                               |         |         |
| Layer       | 10 layer Options 9 layer and 8 layer                     |         |         |
| Object      | 60mm (10layer) 70mm (9layer) 80mm (7layer)               |         |         |
| Power       | Single phase 220V (110V options)                         |         |         |
| DI/O        | 16 Input/16Output                                        |         |         |
| Protocol    | Ethernet, Modbus-RTU/TCP, Profinet(Options)              |         |         |
| Weight      | 420 kg                                                   |         |         |
| Application | For CNC lathe, milling EDM, Test machine load and unload |         |         |
| Language    | English                                                  |         |         |
| Other       | Siemens PLC and HMI                                      |         |         |