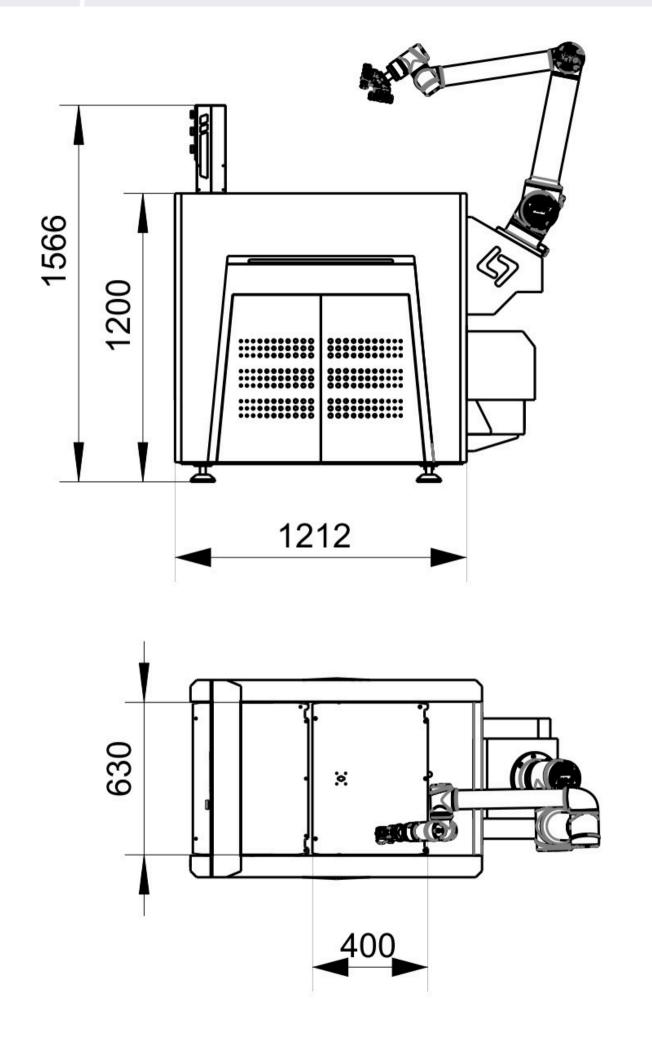

## TECHNICAL PARAMETERS

| Model       | RI-T10                                                   | RI-T12  | RI-T20  |
|-------------|----------------------------------------------------------|---------|---------|
| Load        | 10 kg                                                    | 12 kg   | 20 kg   |
| Arm reach   | 1350 mm                                                  | 1250 mm | 1650 mm |
| DOF         | 6-AXIS                                                   |         |         |
| Tray size   | 600*480 mm                                               |         |         |
| Layer       | 10 layer Options 9 layer and 8 layer                     |         |         |
| Object      | 60mm (10layer) 70mm (9layer) 80mm (7layer)               |         |         |
| Power       | Single phase 220V (110V options)                         |         |         |
| DI/O        | 16 Input/16Output                                        |         |         |
| Protocol    | Ethernet, Modbus-RTU/TCP, Profinet(Options)              |         |         |
| Weight      | 420 kg                                                   |         |         |
| Application | For CNC lathe, milling EDM, Test machine load and unload |         |         |
| Language    | English                                                  |         |         |
| Other       | Siemens PLC and HMI                                      |         |         |