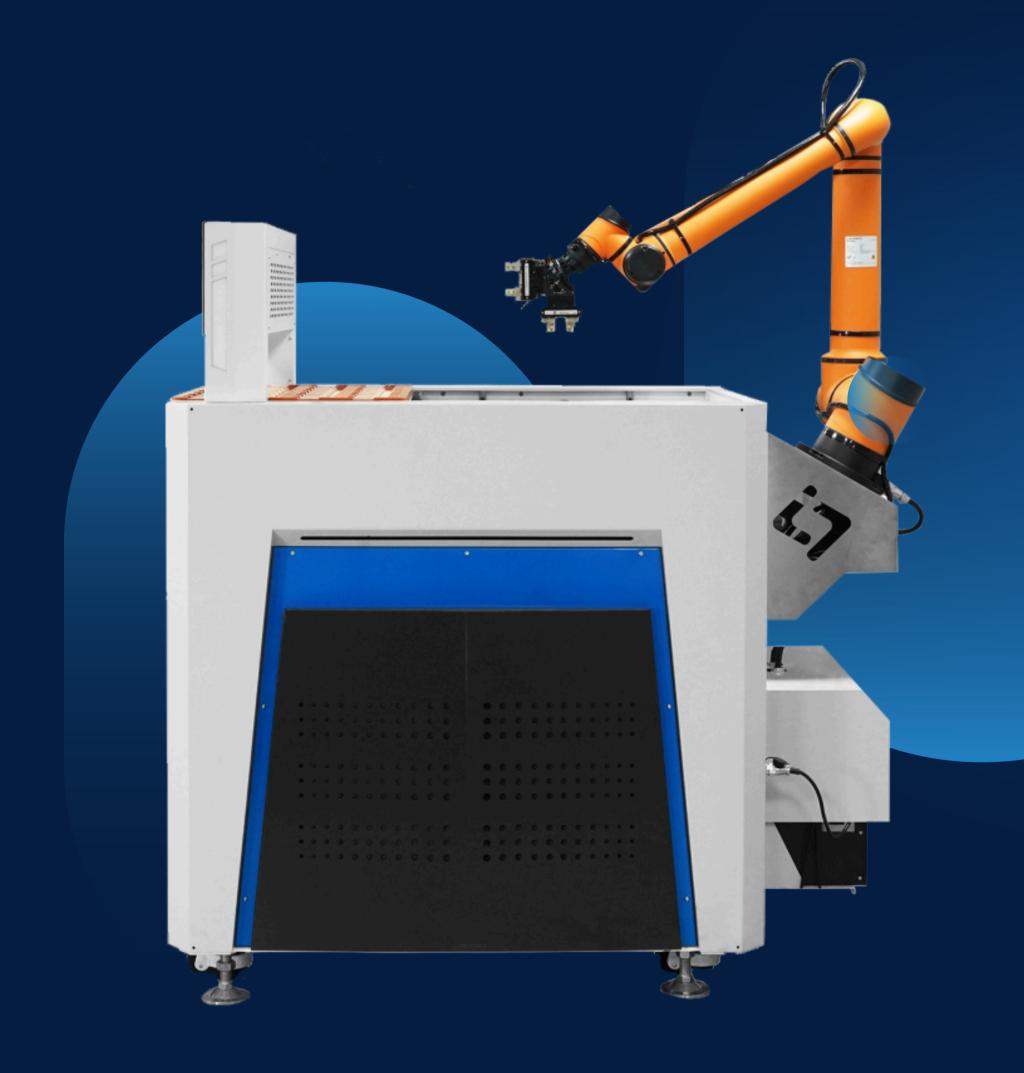

# RI CNC TENDING COLLABORATIVE STATION

## TECHNICAL PARAMETERS

| Model       | RI-T10                                                   | RI-T12  | RI-T20  |
|-------------|----------------------------------------------------------|---------|---------|
| Load        | 10 kg                                                    | 12 kg   | 20 kg   |
| Arm reach   | 1350 mm                                                  | 1250 mm | 1650 mm |
| DOF         | 6-AXIS                                                   |         |         |
| Tray size   | 600*480 mm                                               |         |         |
| Layer       | 10 layer Options 9 layer and 8 layer                     |         |         |
| Object      | 60mm (10layer) 70mm (9layer) 80mm (7layer)               |         |         |
| Power       | Single phase 220V (110V options)                         |         |         |
| DI/O        | 16 Input/16Output                                        |         |         |
| Protocol    | Ethernet, Modbus-RTU/TCP, Profinet(Options)              |         |         |
| Weight      | 420 kg                                                   |         |         |
| Application | For CNC lathe, milling EDM, Test machine load and unload |         |         |
| Language    | English                                                  |         |         |
| Other       | Siemens PLC and HMI                                      |         |         |